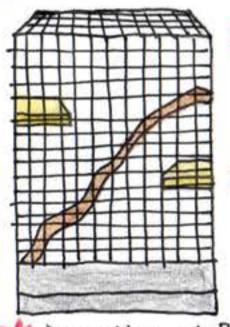

#### ケーシ

- ・シマリスは上下左右、活発に運動 きする動物なので、広くて高さのある ケージを選びましょう。
- ・ハーチャステージなども設置し、 登ったり下りたりの運動かってきる ようにしてあげましょう。

メシュリスは脱走の達人です。少しのスキマからでも 脱走するのび十分に気き付けましょう!!

小動物用の広葉樹チュア などき床村に使用します。 シマリスはトイレを覚えなり ので、床村の交換は頻繁に行い、清潔を保ちました