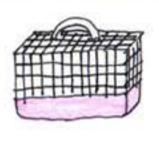

### ノスを移重かさせるときは。。。

ケージの掃除をするとき・動物病院へ連れて行くときなどに、 キャリー型の小型ケーシャ、プラケースなどがあると便利です。 移動の際にあまりストレスのかからないようにするために、 普段から入ることに慣れさせてあきましょう。