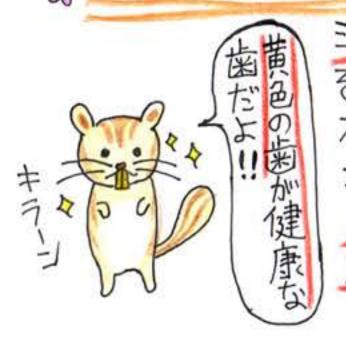

## る。シマリスの歯について・・・・

シマリスの前歯は、一生伸心続けます。 そのため、「木正咬合」などのトラブルかよくあります。 不正咬合になってしまった子は、動物病院で定期的に歯を切る ことが必要となります。

よくケーシの金網をかじる子・ごはんをボロズロこぼしなから食べる子・ ヨダレが出ている子などは、不正咬合の可能性があるかもしれません。 対っておくと重症化して、当療もどんどん大変になってしまうので、 少しても心配に思ったら受診をすることをかすすめします。