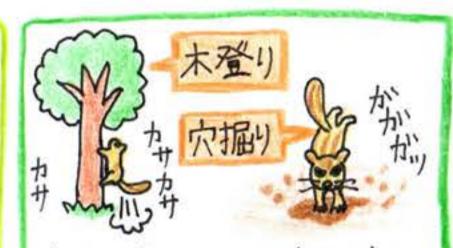

# 8%生態·習性

シマリスは「風行性」でい 周間に活発に行動し、 夜には巣に戻ります。

木に登るのも得意ですし、 穴を掘るのも得意です。 半村村上小生の動物です。

1日1個

基本は、単独生活 きする動物です。

シマリスには類袋か もちもち あります。食べ物を 詰めて運ぶのに 役立っています。