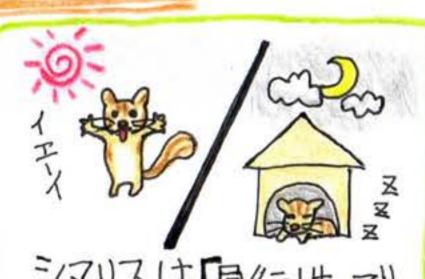

# 8%生態·習性

シマリスは「風行性」でい 周間に活発に行動し、 夜には巣に戻ります。

木に登るのも得意ですし、 穴を掘るのも得意です。 半村村上小生の動物です。

1日1個

基本は、単独生活 きする動物です。

シマリスには類袋か もちもち あります。食べ物を 詰めて運ぶのに 役立っています。